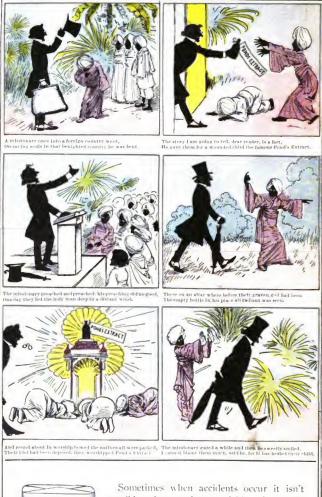

No. 368 BONNIE MAGINN THE BURR MCINTOSH PUBLISHING CO. 18-20 and 34 West 33d Street, New York City . -.

ADTERTISEMENTS

.

Dig Led by Google

Sometimes when accidents occur it isn't possible to locate a doctor quickly. In a great many cases it isn't really necessary to call a doctor. In such instances it is very advantageons to know just what to do "on the spur of the moment" Pond's Extract, used as a "first aid," is so efficacious that it has become known as *The Old Family Doctor*. Nurses, physicians and ambulance surgeons recommend at for its medicinal virtues, and use it in cases of deep cuts to stop bleeding. It is equally as good for burns, bruises, sealds; for aches and pains of all kinds—a pure, strong

Digitized by Google

preparation of 60 years standing. You can rely upon Pond's Extract at the critical time—"When accidents occur." ACCEPT, NO SUBSTITUTE. The genuine is sold *only* in sealed bottles with buff wrapper.