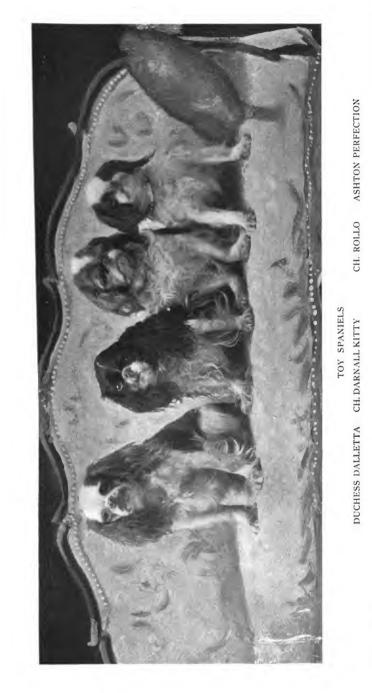

**Dogs** are given prominence this month. We have frequently been requested to reproduce pictures of dogs. Consequently, we have selected several prize winners from the last Westminster Kennel Club Show. I can only hope that they will prove to be as interesting as they should.