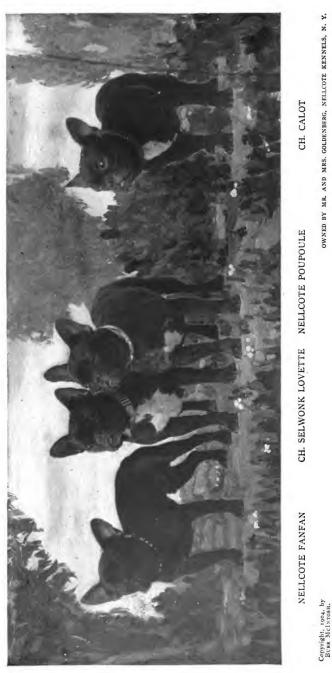

**Dogs** are given prominence this month. We have frequently been requested to reproduce pictures of dogs. Consequently, we have selected several prize winners from the last Westminster Kennel Club Show. I can only hope that they will prove to be as interesting as they should.