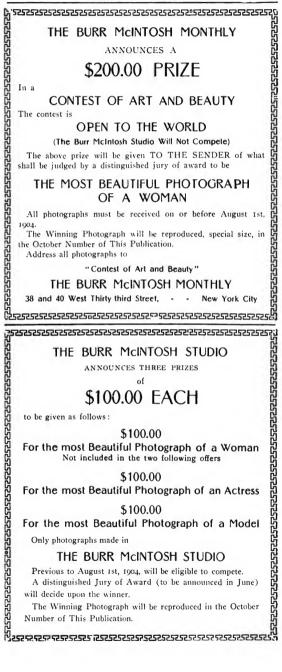

### OUR PRIZES. FOR PHOTOGRAPHS.

Now that the struggles of the first year are over, we shall have more time to devote to our patrons. Partly for selfsh reasons and partly because of a desire to benefit and encourage them, we shall offer a few prizes in the hope that our amateur photographers will feel a desire to see their work perpetuated.

#### BEST OUTDOOR PHOTOGRAPHS

made by amateurs, received at this office during each month, we will forward the following prizes:

| For | the | best        | \$15.00 |
|-----|-----|-------------|---------|
| For | the | second best | 10.00   |
| For | the | third best  | 5.00    |

#### BEST INDOOR PHOTOGRAPHS

which show the most artistic decorations with the aid of passe-partouted or framed pictures from THE BURR MCINTOSH MONTHLY, we will forward the following prizes:

| For | the | best        | \$15.00 |
|-----|-----|-------------|---------|
| For | the | second best | 10.00   |
| For | the | third best  | 5.00    |

#### FREAK PHOTOGRAPHS

Whether odd because of exposing, queer subject or for any cause, we will forward the following prizes:

> For the most foolish one...... \$10.00 For the next most foolish one..... 5.00

Brief description should accompany all photographs. The Winning Photograph in each class will be published the month following receipt.

No photographs returned.

THE

Contests begin with the month of April.

Prize winners will be reproduced in the June number.

Address all photographs intended for the contest to **PRIZE PHOTOGRAPH EDITOR.** 

BURR MCINTOSH MONTHLY,

34 West 33rd Street, New York City.

æ